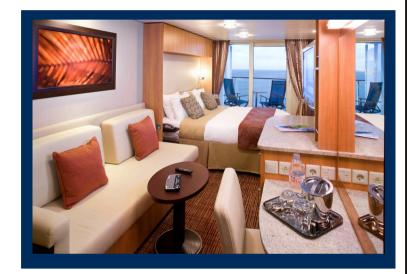

# Veranda Stateroom Categories: V2, V1, DV

Cabin Size: 192 sq. ft. Veranda Size: 54 sq. ft.

#### **Stateroom Features:**

- Floor-to-ceiling sliding glass doors
- Sitting area with sofa
- Vanity area
- Private bathroom
- Individual safe
- Queen Size bed convertible to two single beds
- Hair dryer
- Mini-fridge\*
- Thermostat-controlled air-conditioning
- Some staterooms may have a trundle bed
- Plentiful storage in bathroom and wardrobe
- Dual voltage 110/220 AC
- Interactive television system
- Celebrity eXhale® bedding featuring Cashmere Mattress
- Accessible cabins available (2B only)