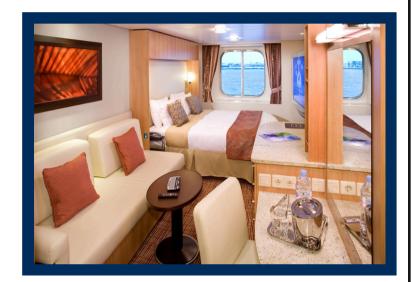

# Oceanview Stateroom Category: 02, 01

Cabin Size: 176 sq. ft.

#### **Stateroom Features:**

- Window with expansive view of the ocean
- Sitting area with sofa
- · Vanity area
- Private bathroom
- Individual safe
- Queen Size bed convertible to two single beds
- Hair dryer
- Mini-fridge\*
- Thermostat-controlled air-conditioning
- Some staterooms may have a trundle bed
- Plentiful storage in bathroom and wardrobe
- Dual voltage 110/220 AC
- Interactive television system
- Celebrity eXhale® bedding featuring Cashmere Mattress
- Accessible cabins available