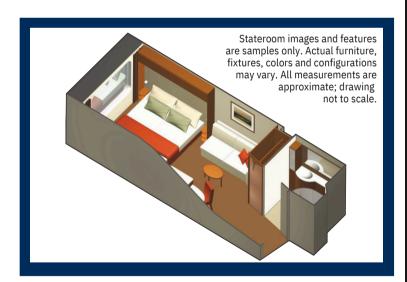

# Oceanview Stateroom Category: 02, 01

Cabin Size: 176 sq. ft.

#### **Stateroom Features:**

- Window with expansive view of the ocean
- Sitting area with sofa
- · Vanity area
- Private bathroom
- Individual safe
- Queen Size bed convertible to two single beds
- Hair dryer
- Mini-fridge\*
- Thermostat-controlled air-conditioning
- Some staterooms may have a trundle bed
- Plentiful storage in bathroom and wardrobe
- Dual voltage 110/220 AC
- Interactive television system
- Celebrity eXhale® bedding featuring Cashmere Mattress
- Accessible cabins available