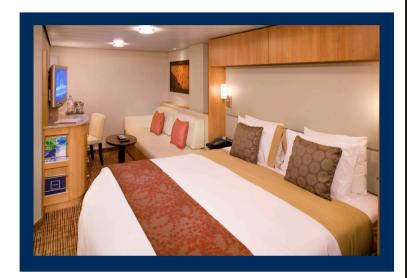

# Inside Stateroom Categories: i2, i1

Cabin Size: 183 - 200 sq. ft.

#### **Stateroom Features:**

- · Vanity area
- Private bathroom
- Sitting area with sofa
- Individual safe
- Queen Size bed convertible to two single beds
- Hair dryer
- Mini-fridge\*
- Thermostat-controlled air-conditioning
- Plentiful storage in bathroom and wardrobe
- Dual voltage 110/220 AC
- Interactive television system
- Celebrity eXhale® bedding featuring Cashmere Mattress