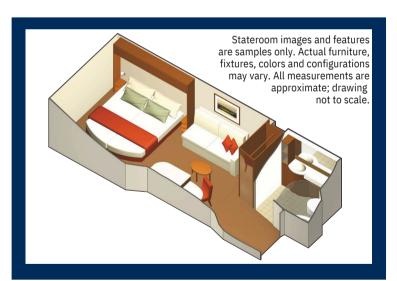

# Inside Stateroom Categories: i2, i1

Cabin Size: 183 - 200 sq. ft.

#### **Stateroom Features:**

- · Vanity area
- Private bathroom
- Sitting area with sofa
- Individual safe
- Queen Size bed convertible to two single beds
- Hair dryer
- Mini-fridge\*
- Thermostat-controlled air-conditioning
- Plentiful storage in bathroom and wardrobe
- Dual voltage 110/220 AC
- Interactive television system
- Celebrity eXhale® bedding featuring Cashmere Mattress